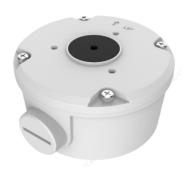

## **Bullet Camera Junction Box**

## B-JB05-B-IN

## **Specifications**

| Bracket     | B-JB05-B-IN                                                           |
|-------------|-----------------------------------------------------------------------|
| Application | Junction box for bullet camera of IPC-B1EX series and IPC-B1PX series |
| Dimensions  | Φ104.4mm*54.5mm(4.11" x2.15")                                         |
| Weight      | 0.36kg(0.79lb)                                                        |
| Material    | Aluminum alloy                                                        |